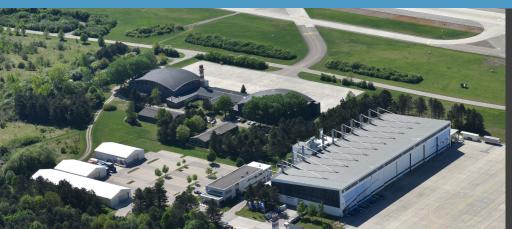

## Premium AEROTEC Site Augsburg Plant II Lechfeld





## **Navigation address:**

Hergetterfeld 86507 Oberottmarshausen Then follow the signs for Premium AEROTEC.

Phone: +49 (0) 821 801 0 www.premium-aerotec.com/en





## From Ulm:

Follow the motorway A8/E52 in the direction of Augsburg/Munich (München). Exit at junction 72 (Augsburg-West) in the direction of Augsburg-Centre (Augsburg-Zentrum)/Landsberg a. Lech and follow the B17 for around 24 km. Take the exit towards Oberottmarshausen/Lechfeld-Nord and continue along Hergetterfeld-Strasse, following the signs for Premium AEROTEC until the end of the road.

## From Munich:

Follow the motorway A96/E54 in the direction of Landsberg am Lech/Lindau. Exit at junction 24 (Landsberg a. Lech West/Augsburg/Schwabmünchen) and follow the B17 for around 18 km. Take the exit towards Oberottmarshaus