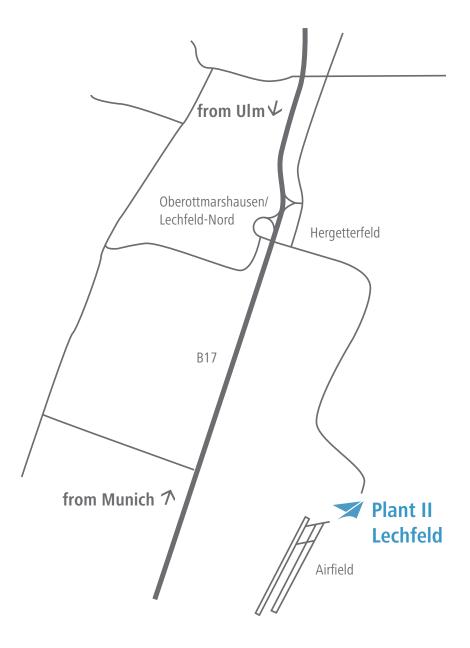

## **Navigation address:**

Hergetterfeld 86507 Oberottmarshausen Then follow the signs for Premium AEROTEC.

Phone: +49 (0) 821 801 0 www.premium-aerotec.com/en

## From Ulm:

Follow the motorway A8/E52 in the direction of Augsburg/Munich (München). Exit at junction 72 (Augsburg-West) in the direction of Augsburg-Centre (Augsburg-Zentrum)/Landsberg a. Lech and follow the B17 for around 24 km. Take the exit towards Oberottmarshausen/Lechfeld-Nord and continue along Hergetterfeld-Strasse, following the signs for Premium AEROTEC until the end of the road.

## From Munich:

Follow the motorway A96/E54 in the direction of Landsberg am Lech/Lindau. Exit at junction 24 (Landsberg a. Lech West/Augsburg/Schwabmünchen) and follow the B17 for around 18 km. Take the exit towards Oberottmarshausen/Lechfeld-Nord and continue along Hergetterfeld-Strasse, following the signs for Premium AEROTEC until the end of the road.