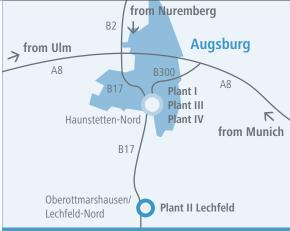

## From Ulm:

Follow the motorway A8/E52 in the direction of Augsburg/Munich (München). Exit at junction 72 (Augsburg-West) in the direction of Augsburg-Centre (Augsburg-Zentrum)/Landsberg a. Lech and follow the B17 for around 24 km. Take the exit towards Oberottmarshausen/Lechfeld-Nord and continue along Hergetterfeld-Strasse, following the signs for Premium AEROTEC until the end of the road.

## From Munich:

Follow the motorway A96/E54 in the direction of Landsberg am Lech/Lindau. Exit at junction 24 (Landsberg a. Lech West/Augsburg/Schwabmünchen) and follow the B17 for around 18 km. Take the exit towards Oberottmarshausen/Lechfeld-Nord and continue along Hergetterfeld-Strasse, following the signs for Premium AEROTEC until the end of the road.